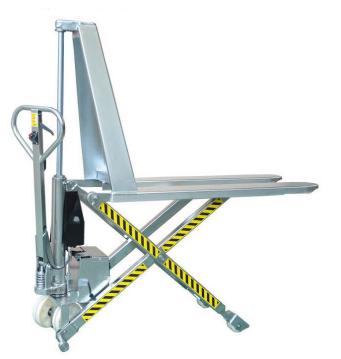

HIGH LIFT SCISSORS

## **Stainless Steel High Lift Scissor Truck - Electric**

## **Features**

- World class quality and performance
- For using in meat and other food industry, dairy canning and all areas where corrosive acids and saline solutions are used
- Single stage cylinder
- No decrease of capacity
- No risk of leakage
- No dangerous dropping of second stage cylinder
- With built-in charger or built-out charger on customer's request